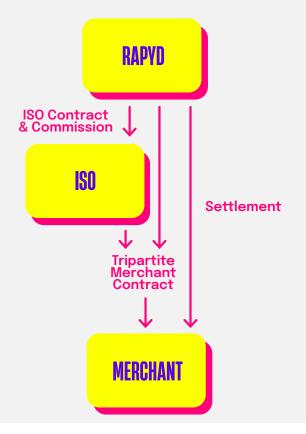

#### **ISO MODEL**

Rapyd works with you to complete your merchants' onboarding, providing a first-rate customer experience, every step of the way.

#### **WHAT RAPYD OFFERS ISOS**

- → Fast Merchant Onboarding (API or web)
- → 24x7 Support
- → Account Approval and Activation in Less Than 48 Hours
- → Use Your Own Gateway or Enable a White Label Payment Gateway
- → Generous Commissions
- → Multi-Currency and FX Services
- → First-Rate Experience