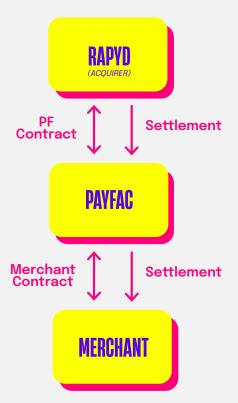

### **PAYMENT FACILITATOR MODEL**

As a Payment Facilitator, you underwrite, onboard, settle to and support your merchants, while Rapyd takes care of the card schemes relations, core processing, reconciliation and second-tier support.